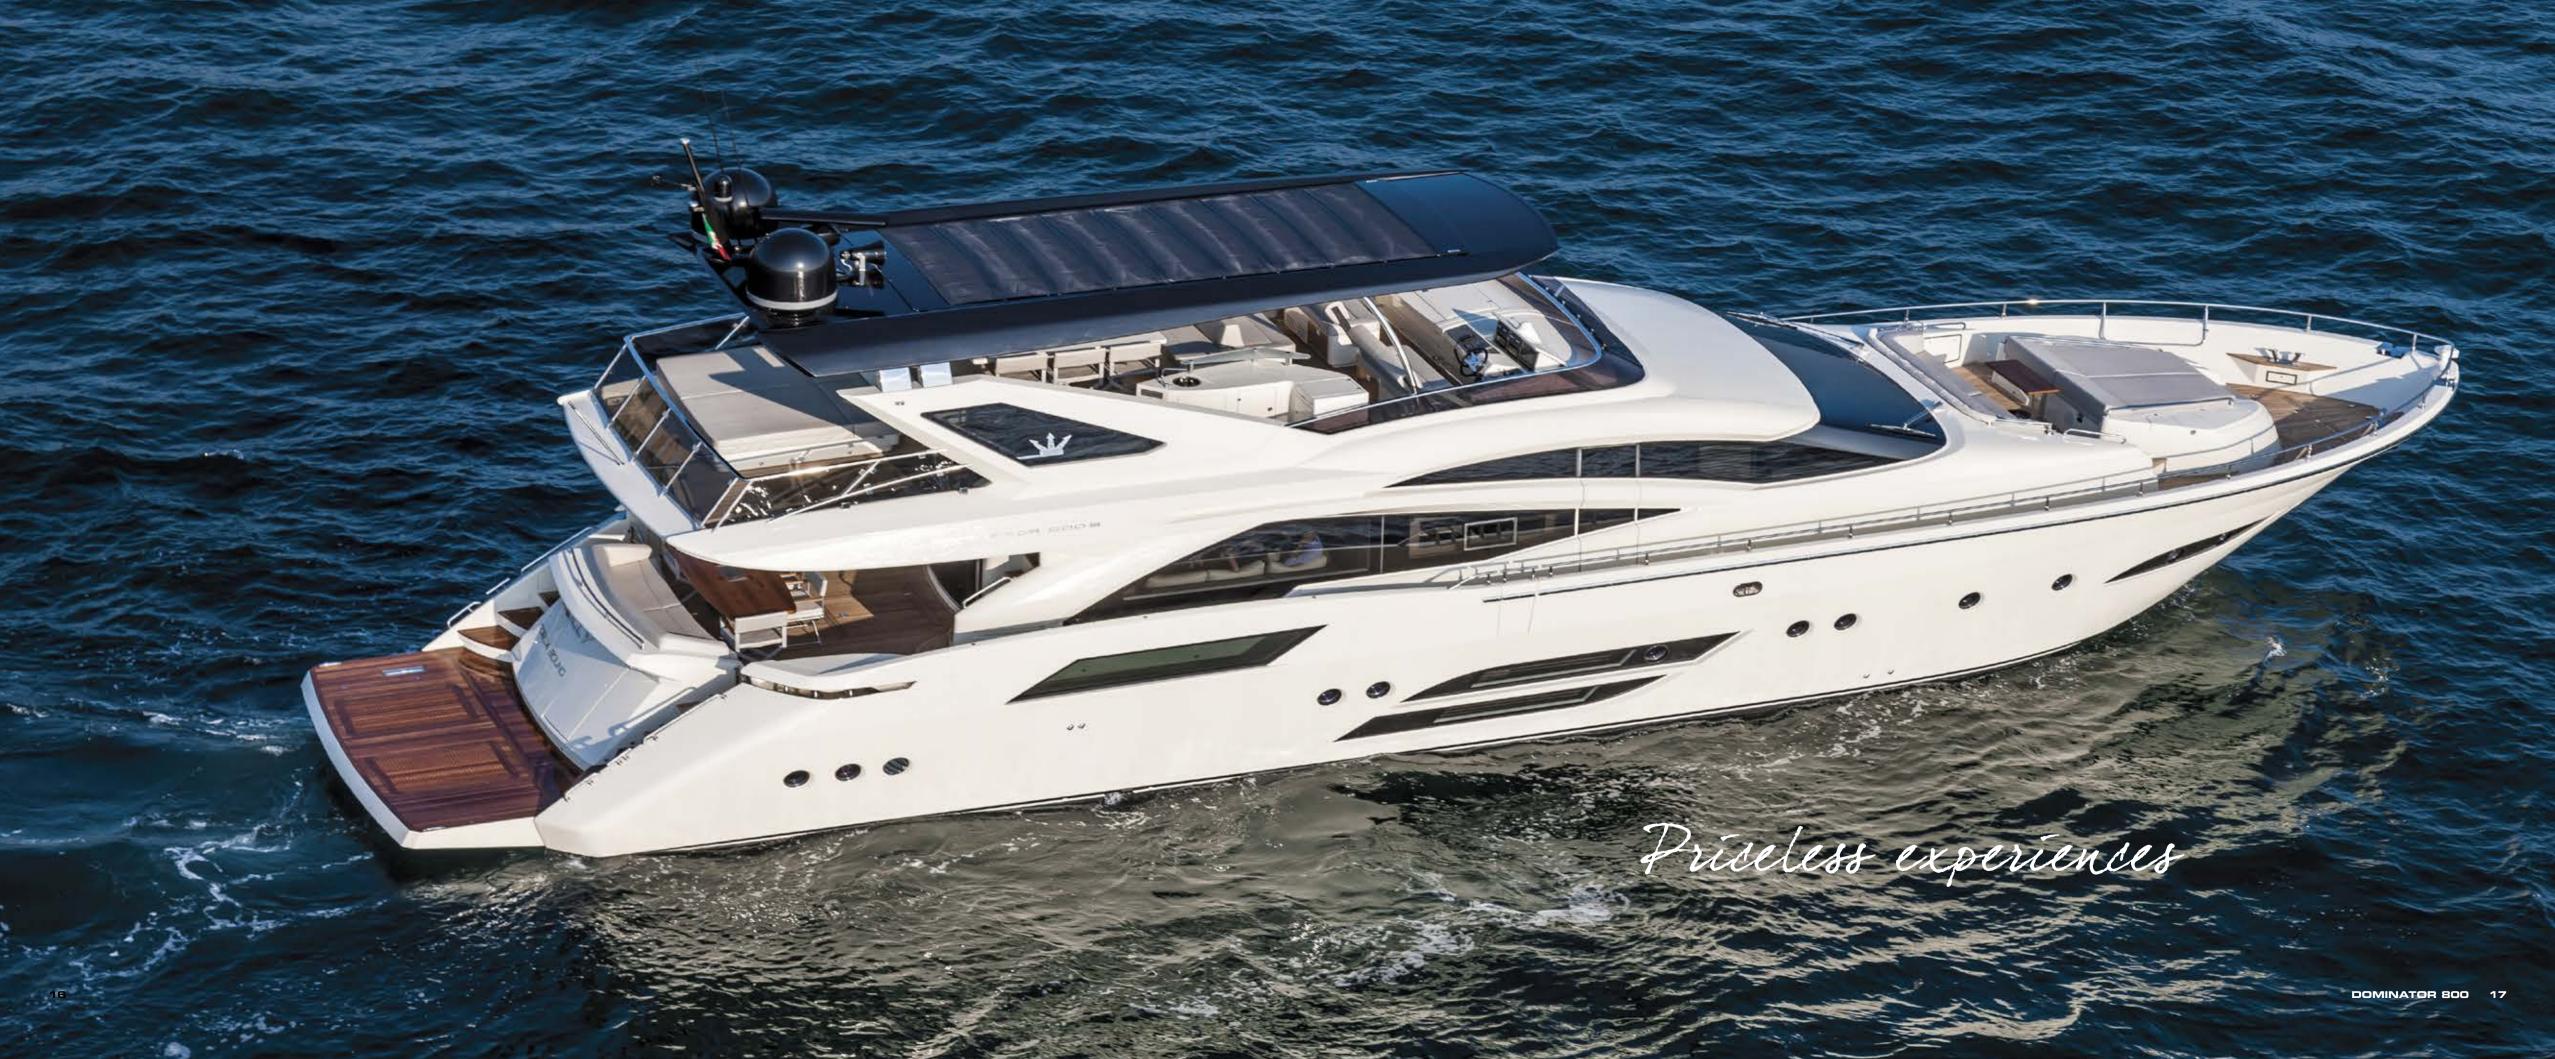

Immerse yourself with a new experience on the sea

A revolutionary profile

Distinctive, streamlined, modern lines.
Wide panoramic windows that blur the fine line
between interior and exterior space.

MINATOR 800