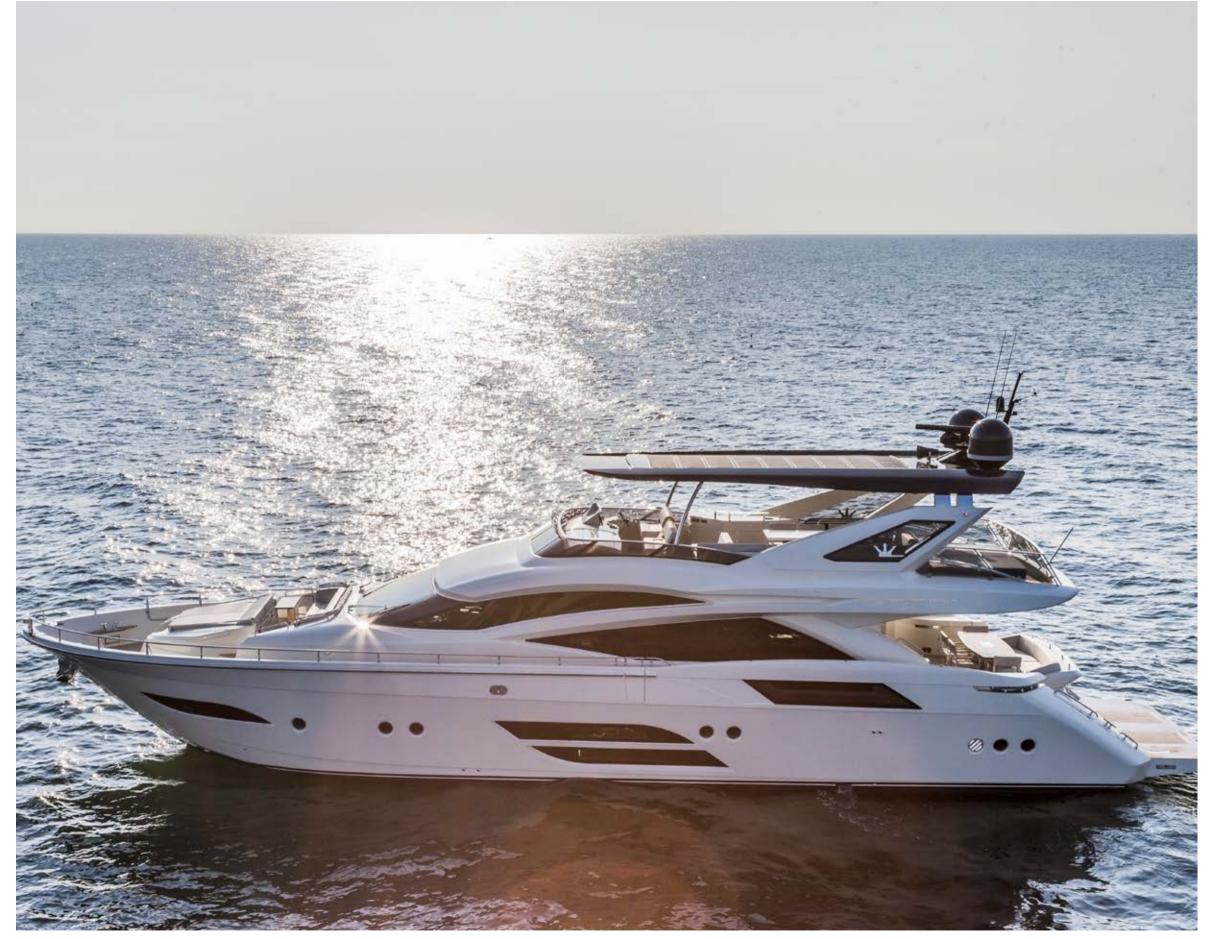

Immerse yourself with a new experience on the sea

A revolutionary profile

Distinctive, streamlined, modern lines.
Wide panoramic windows that blur the fine line
between interior and exterior space.

MINATOR 800