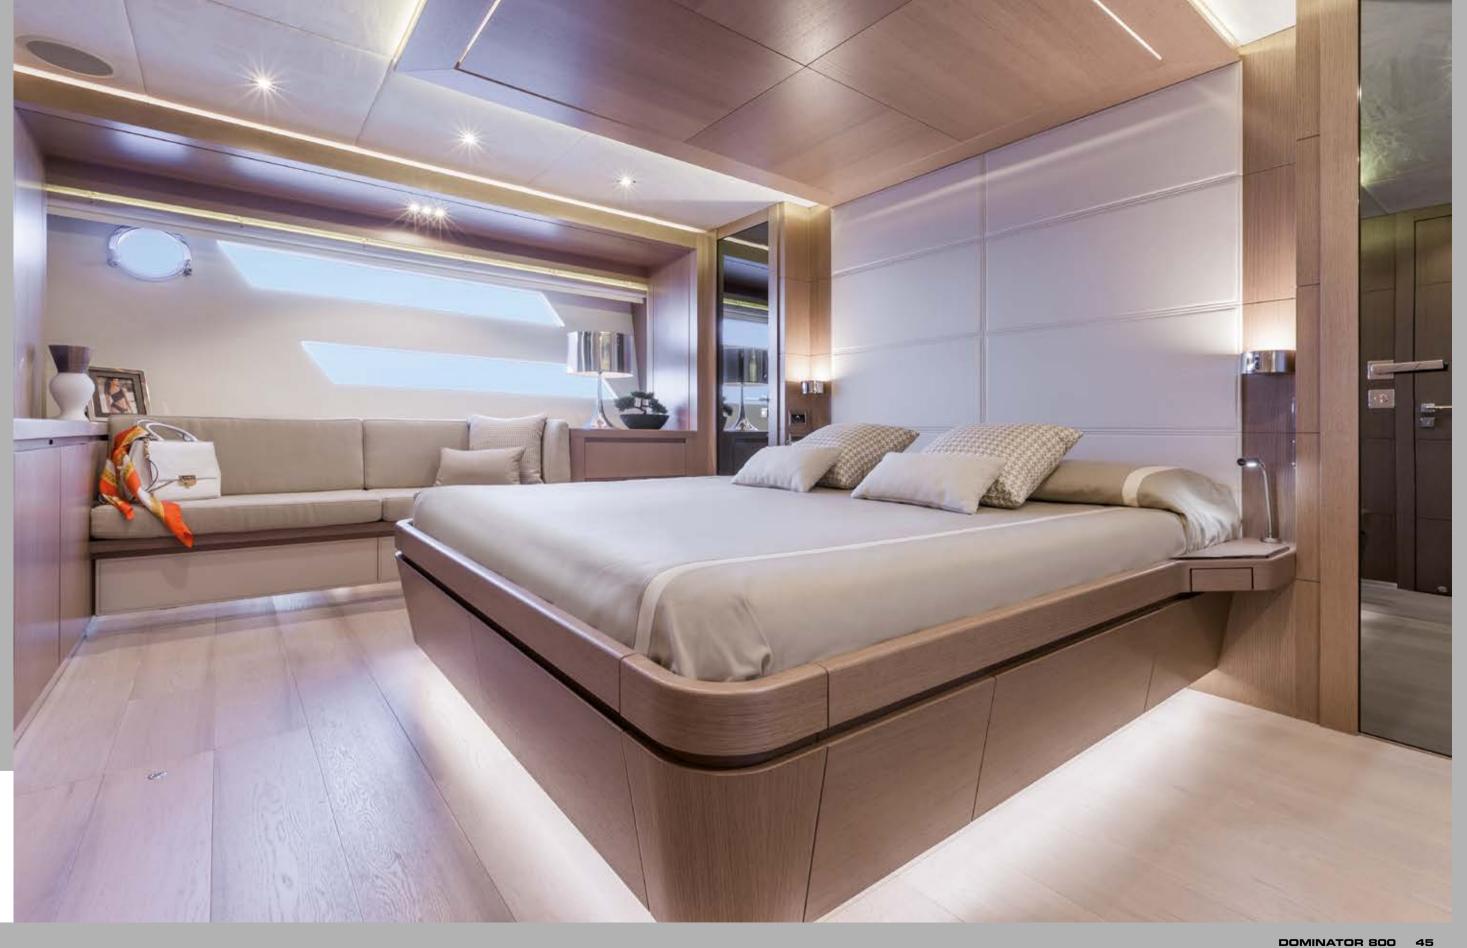

# Italian Style

Highly refined interiors. The greatest attention to detail in pure Italian style.

Master cabin furnished with a special brushed nut wood.

### Beauty and practicality

Spacious and luxuriously furnished master cabin.

Marble, wood and precious textiles,

Details make

the difference

Choose the style of your suite

An infinite choice of custom furnishings, accessories, materials and finishings.

Owner's cabin in exclusive oak wood

Spoil your guests

Owner's cabin in oak wood

VIP cabin

Portside guest cabin