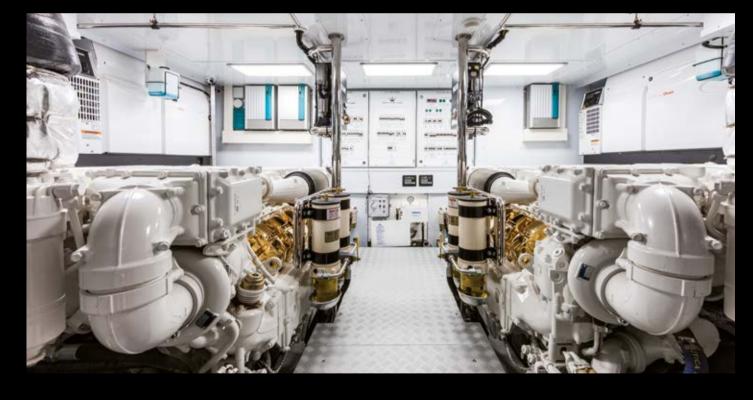

#### Technical Specifications DOMINATOR BOO

| ■ Length overall            |                         | 24,50 m            |
|-----------------------------|-------------------------|--------------------|
| ■ Maximum beam              |                         | 6,00 m             |
| ■ Displacement (unladen)    |                         | 60 tons            |
| ■ Fuel tank capacity        |                         | 1355 L             |
| ■ Fresh water tank capacity |                         | 1500 L             |
| ■ Engines                   | 2 x MAN from 1550 hp to | 1800 hp commonrail |

2 x MAN from 1550 hp to 1800 hp commonrail ■ Generator 2 x 22,5 Kw