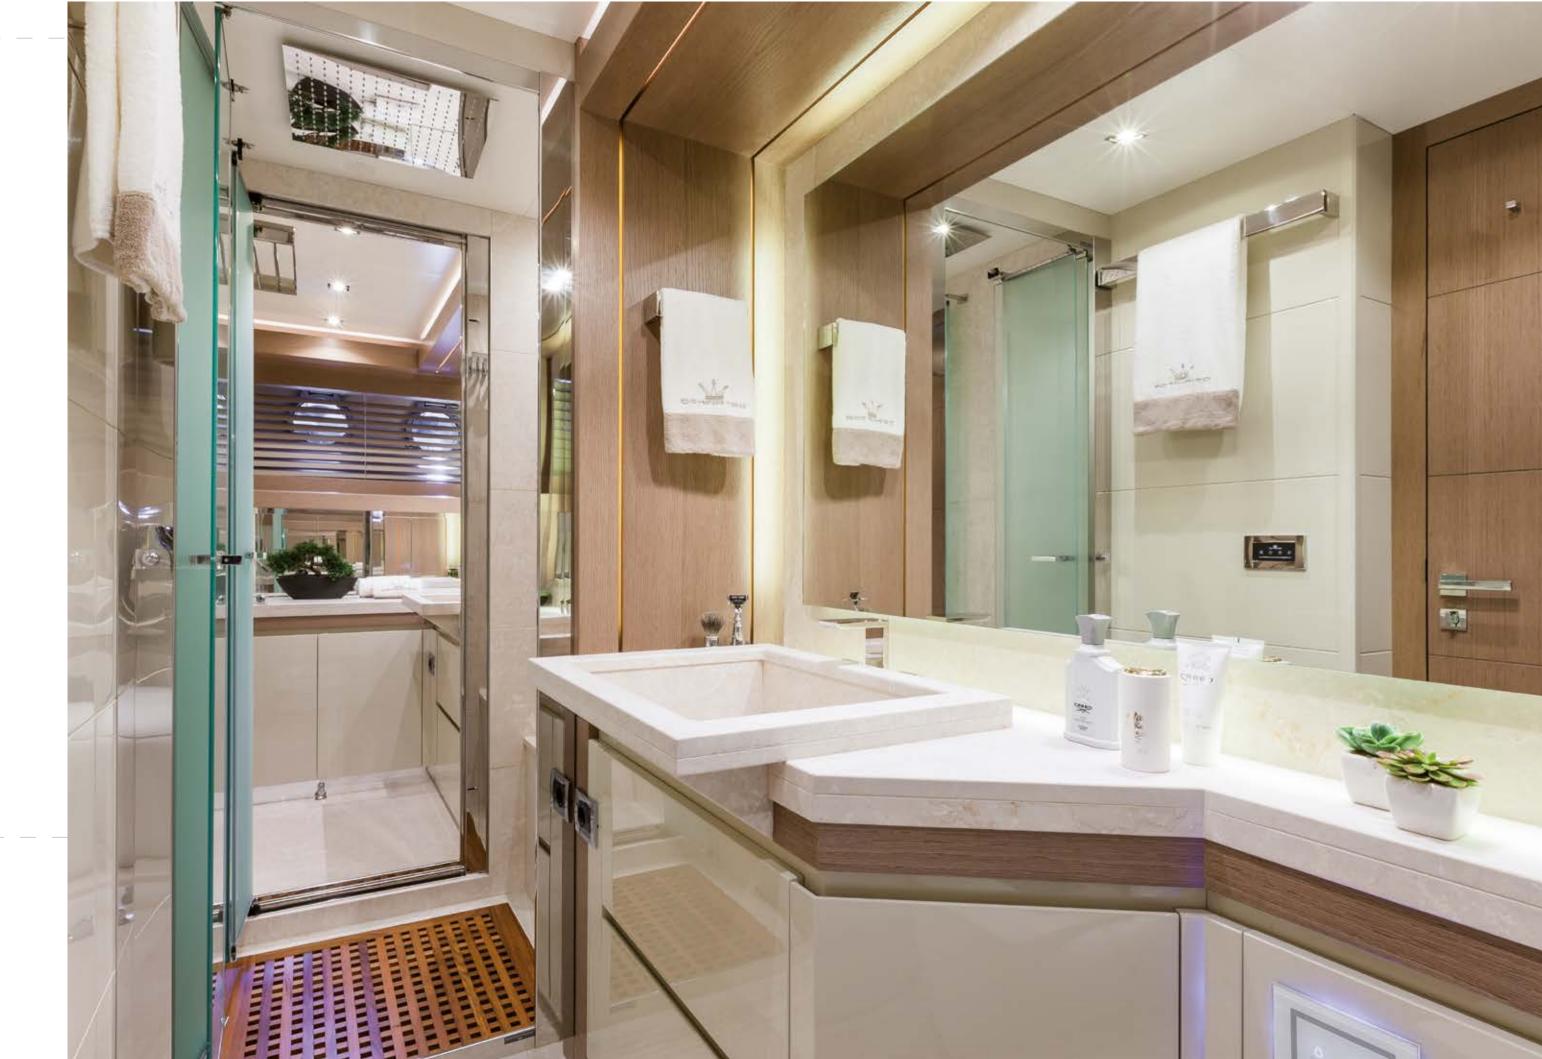

life at sea.



## Aeronautic style

Streamlined exterior solutions that defy Time.



Refinement

Bespoke, refined interiors with a limitless choice of materials.











### Exclusive luxury



Day bathroom







Calle

### A palace on the water

Bright and elegant interiors. Limitless choice with only the highest quality

#### Power



Power when you need it combined with the best comfort.
Safety and security in abundance, allowing you complete peace of mind.

Dashboard





# Italian Style

Highly refined interiors. The greatest attention to detail in pure Italian style.









Master cabin furnished with a special brushed nut wood.

### Beauty and practicality

Spacious and luxuriously furnished master cabin.

Marble, wood and precious textiles,



Details make

the difference







Choose the style of your suite

An infinite choice of custom furnishings, accessories, materials and finishings.

Owner's cabin in exclusive oak wood





Spoil your guests

Owner's cabin in oak wood





VIP cabin

Portside guest cabin



#### Technical Specifications DOMINATOR BOO



| ■ Length overall            |                         | 24,50 m            |
|-----------------------------|-------------------------|--------------------|
| ■ Maximum beam              |                         | 6,00 m             |
| ■ Displacement (unladen)    |                         | 60 tons            |
| ■ Fuel tank capacity        |                         | 1355 L             |
| ■ Fresh water tank capacity |                         | 1500 L             |
| ■ Engines                   | 2