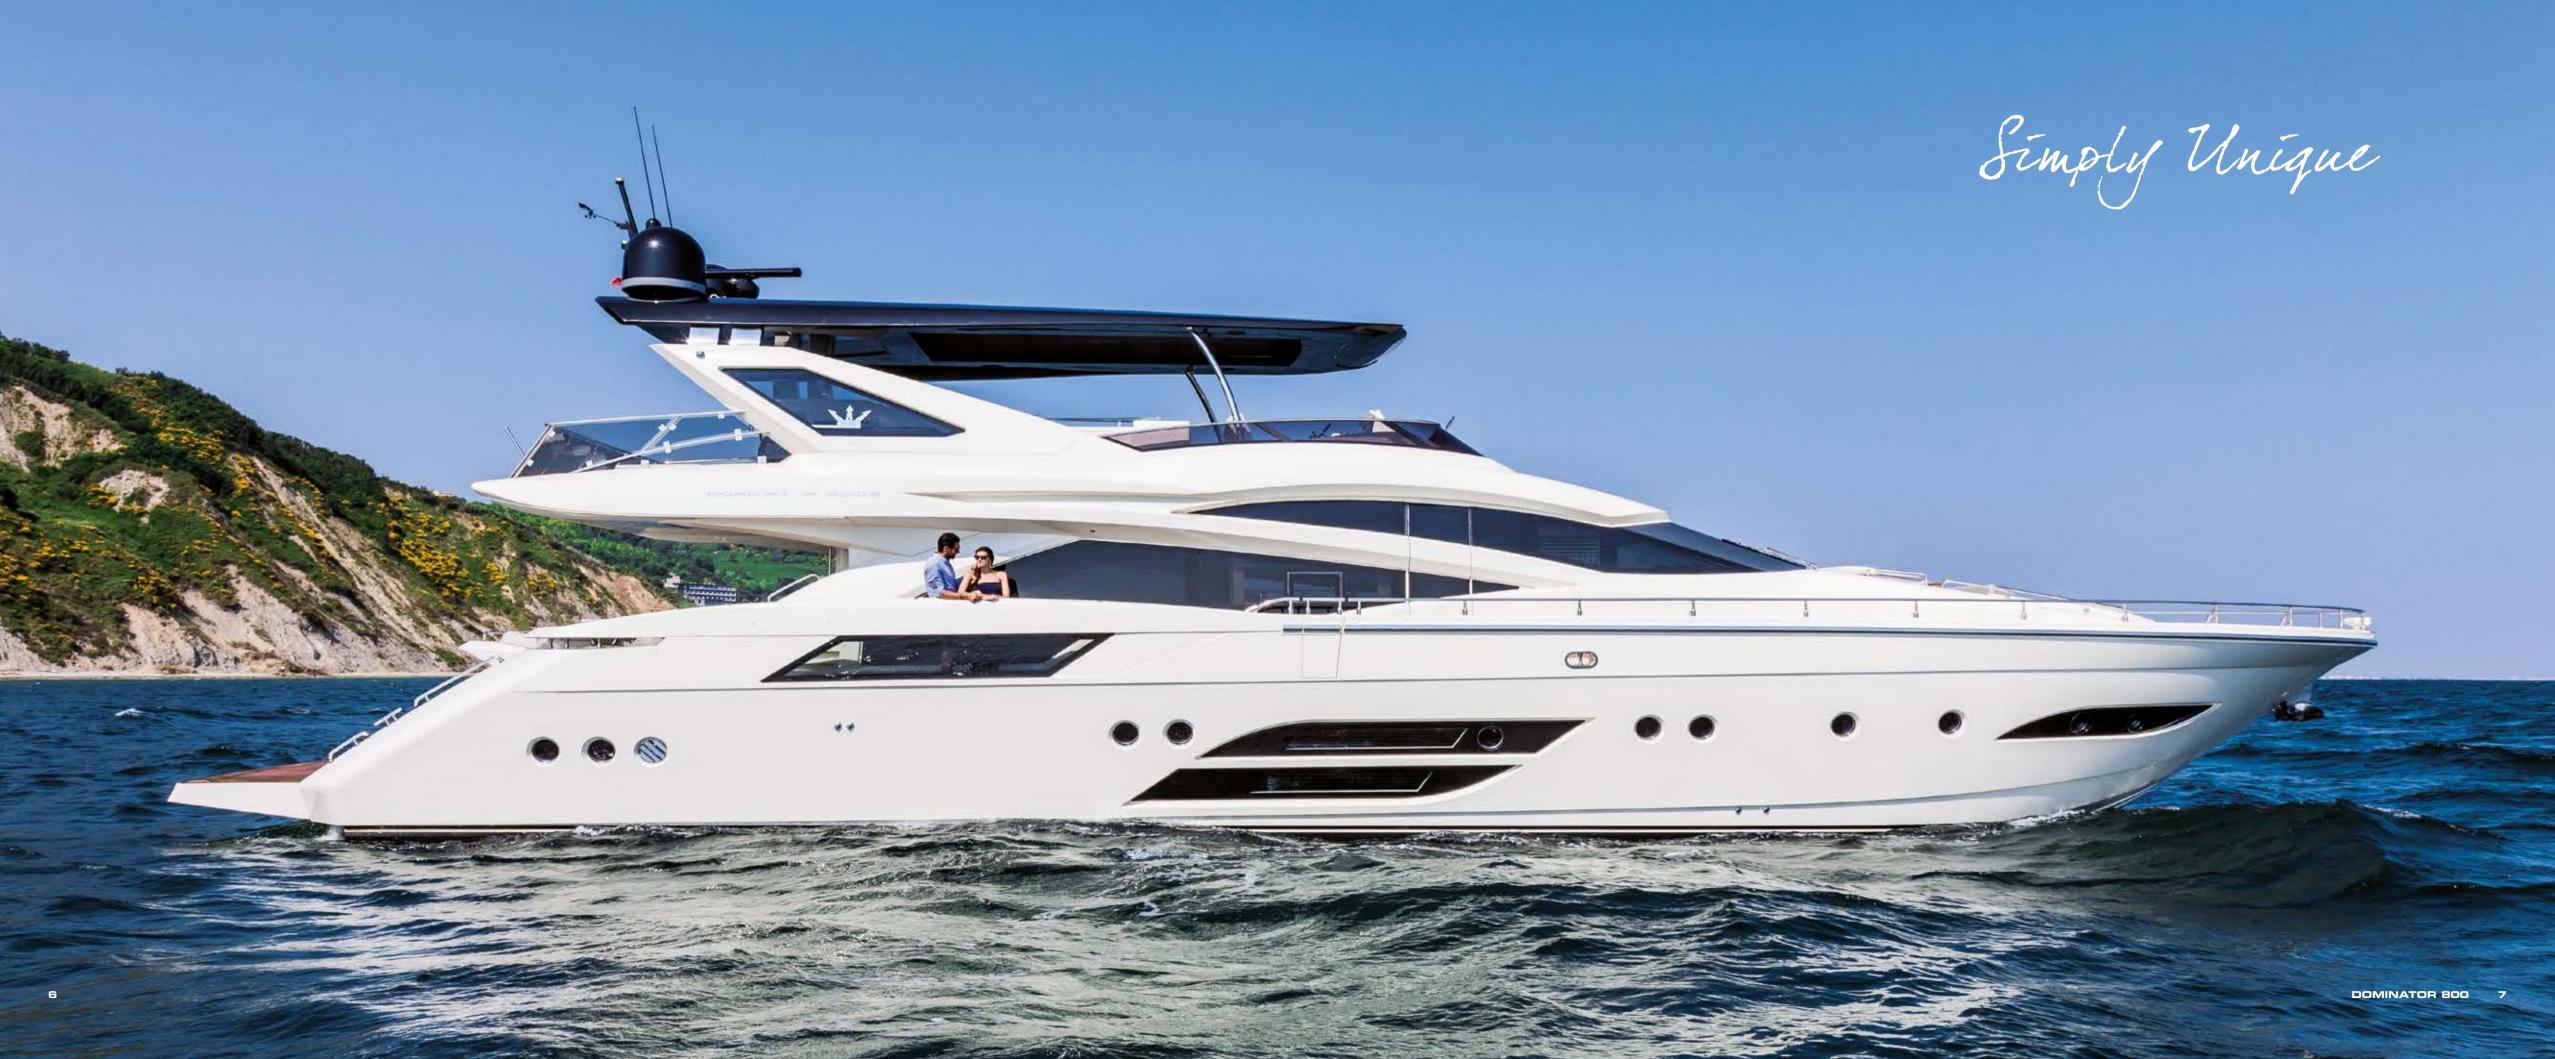

Immerse yourself with a new experience on the sea

A revolutionary profile

Distinctive, streamlined, modern lines.
Wide panoramic windows that blur the fine line
between interior and exterior space.

MINATOR 800