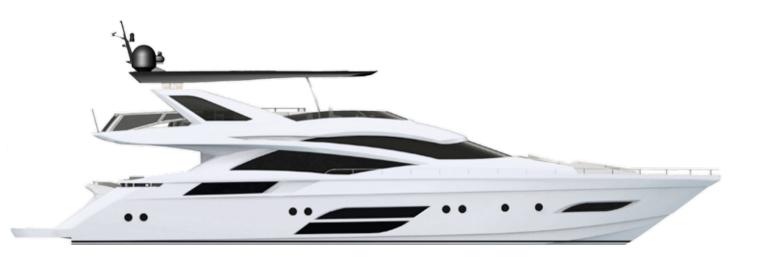

Immerse yourself with a new experience on the sea

A revolutionary profile

Distinctive, streamlined, modern lines.
Wide panoramic windows that blur the fine line
between interior and exterior space.

MINATOR 800

## Aeronautic style

Streamlined exterior solutions that defy Time.

Refinement

Bespoke, refined interiors with a limitless choice of materials.