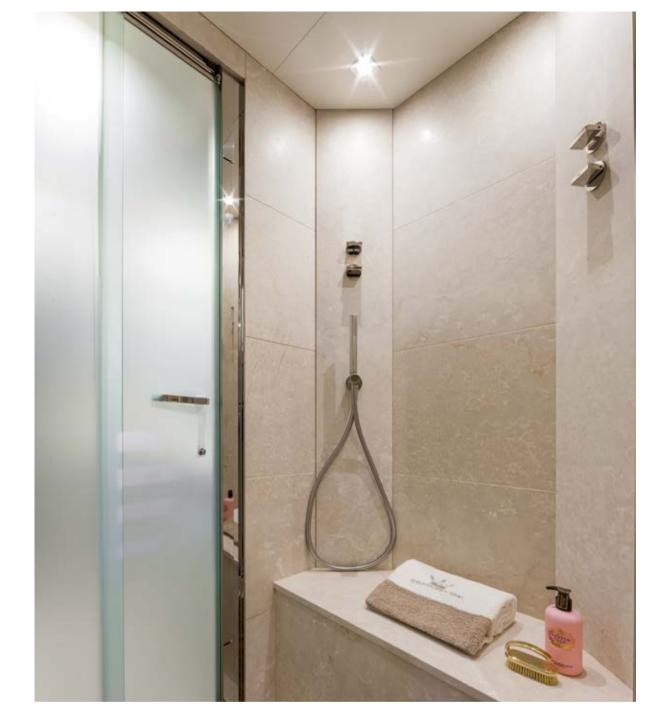

at sea.



## Aeronautic style

Streamlined exterior solutions that defy Time.



Refinement

Bespoke, refined interiors with a limitless choice of materials.











### Exclusive luxury



Day bathroom







Calle

### A palace on the water

Bright and elegant interiors. Limitless choice with only the highest quality

#### Power



Power when you need it combined with the best comfort.
Safety and security in abundance, allowing you complete peace of mind.

Dashboard





# Italian Style

Highly refined interiors. The greatest attention to detail in pure Italian style.









Master cabin furnished with a special brushed nut wood.

### Beauty and practicality

Spacious and luxuriously furnished master cabin.

Marble, wood and precious textiles,



Details make

the difference







Choose the style of your suite

An infinite choice of custom furnishings, accessories, materials and finishings.

Owner's cabin in exclusive oak wood





Spoil your guests

Owner's cabin in oak wood





VIP cabin

Portside guest cabin



#### Technical Specifications DOMINATOR BOO



| ■ Length overall            |                         | 24,50 m            |
|-----------------------------|-------------------------|--------------------|
| ■ Maximum beam              |                         | 6,00 m             |
| ■ Displacement (unladen)    |                         | 60 tons            |
| ■ Fuel tank capacity        |                         | 1355 L             |
| ■ Fresh water tank capacity |                         | 1500 L             |
| ■ Engines                   | 2 x M